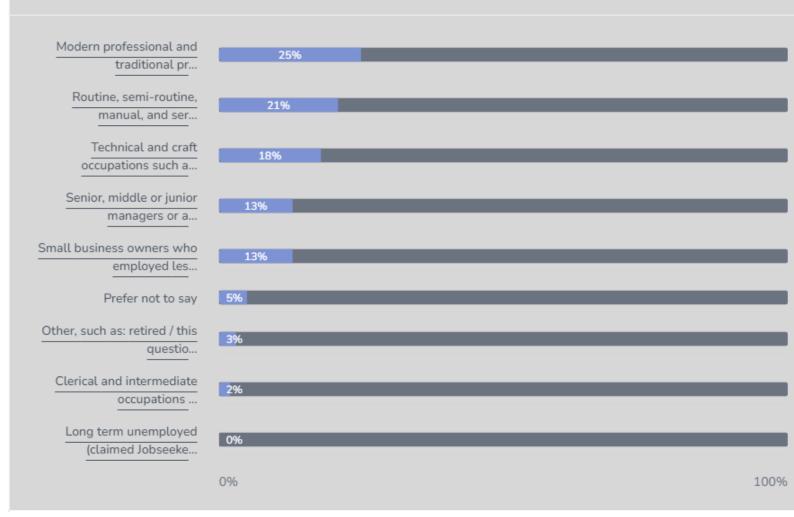

#### What was the occupation of your main household earner when you were about 14?