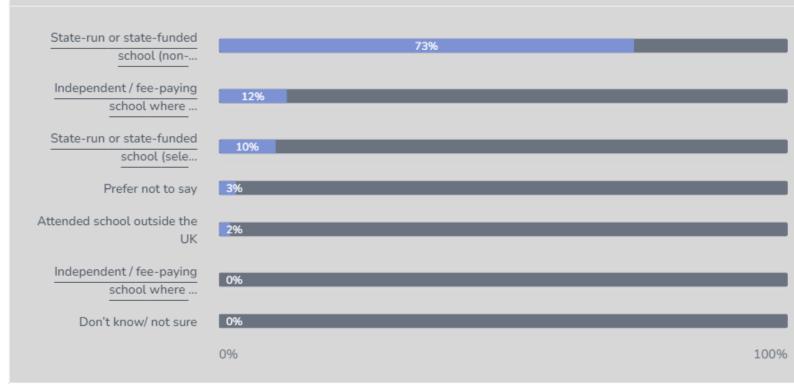

#### School

Which type of school did you attend for the most time between the ages 11 and 16?

Did either of your parents attend university and gain a degree (eg BA/BSc or equivalent) by the time you were 18?