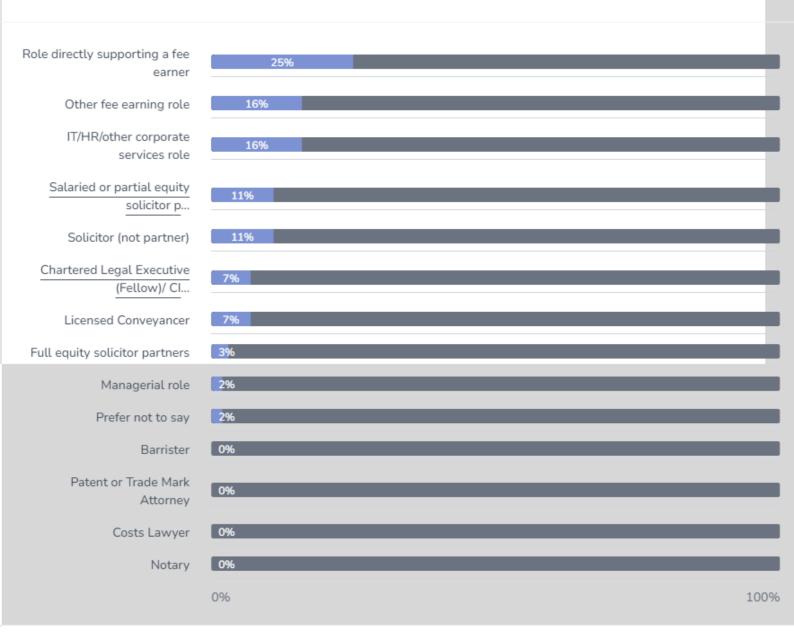

#### Role categories

Select one category which best describes your role in the firm.