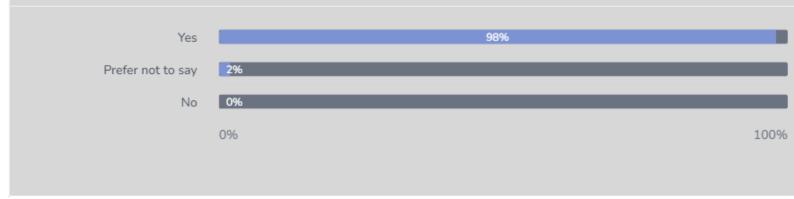

## Disability

Do you consider yourself to have a disability according to the definition in the Equality Act 2010?