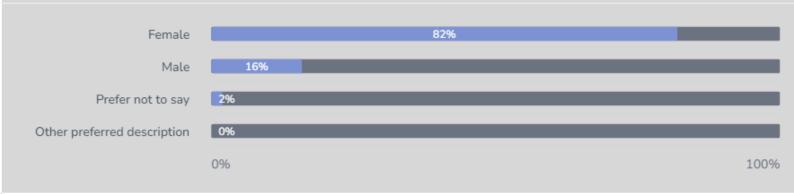

## What is your sex?

Is the gender you identify with the same as your sex registered at birth?