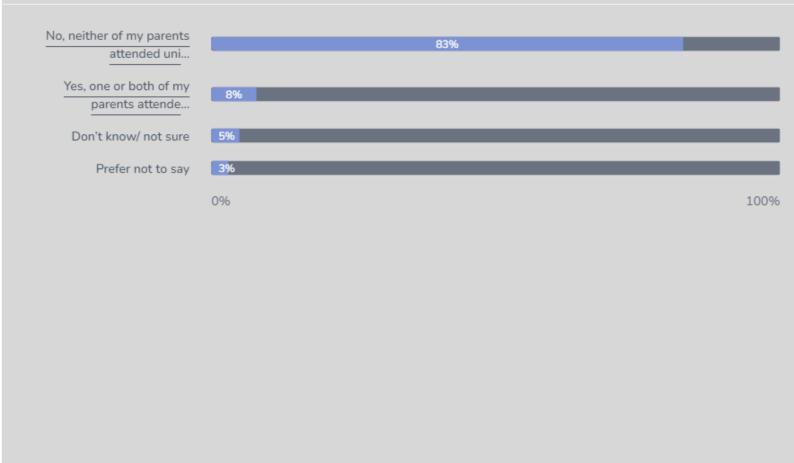

#### School

Which type of school did you attend for the most time between the ages 11 and 16?

Did either of your parents attend university and gain a degree (eg BA/BSc or equivalent) by the time you were 18?