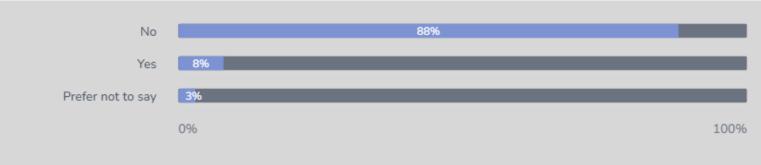

## Disability

Do you consider yourself to have a disability according to the definition in the Equality Act 2010?