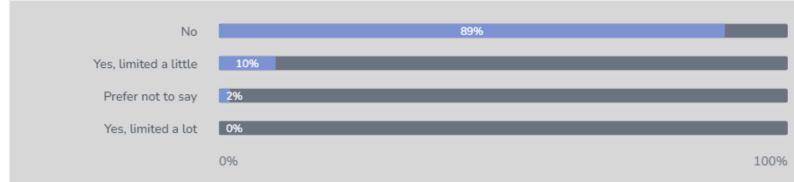

### Day-to-day activities limited

Are your day-to-day activities limited because of a health problem or disability which has lasted, or is expected to last, at least 12 months?