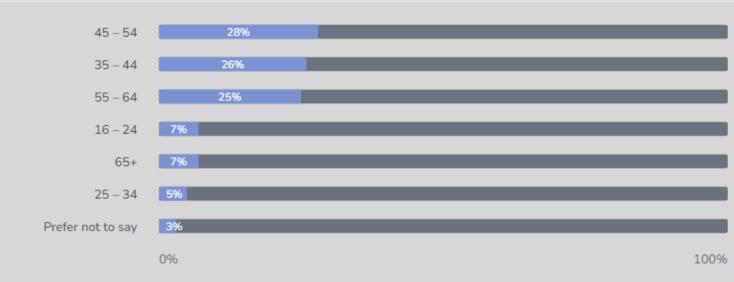

# Law League

# Gotelee Solicitors

Diversity Survey 2023

From 03/01/2023 to 04/07/2023

#### Role categories

Select one category which best describes your role in the firm.



### Age category

Which age category are you in?



## What is your sex?



Is the gender you identify with the same as your sex registered at birth?



## Disability

Do you consider yourself to have a disability according to the definition in the Equality Act 2010?



### Day-to-day activities limited

Are your day-to-day activities limited because of a health problem or disability which has lasted, or is expected to last, at least 12 months?



## Ethnic group

What is your ethnic group?

| British/ English/ Welsh/<br>Northern Iris | 92% |      |
|-------------------------------------------|-----|------|
| Any other White background                | 3%  |      |
| Prefer not to say                         | 3%  |      |
| Bangladeshi                               | 2%  |      |
| White and Black African                   | 2%  |      |